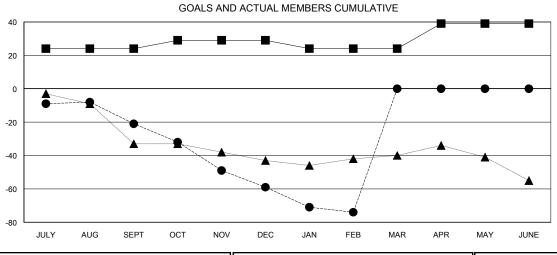

|                       |                    | Members              |                   |                     |  |  |
|-----------------------|--------------------|----------------------|-------------------|---------------------|--|--|
| RESULTS FOR 2013-2014 |                    |                      |                   |                     |  |  |
| QUARTER               | NEW MEMBER<br>GOAL | ACTUAL TOTAL MEMBERS | ACTUAL<br>DROPPED | ACTUAL NET<br>GAIN/ |  |  |
|                       |                    | ADDED                | MEMBERS           | LOSS                |  |  |
|                       |                    | _                    |                   |                     |  |  |
| JULY/AUG/SEPT         | 24                 | 8                    | 29                | -21                 |  |  |
| OCT/NOV/DEC           | 5                  | 14                   | 52                | -38                 |  |  |
| JAN/FEB/MAR           | -5                 | 8                    | 23                | -15                 |  |  |
| APR/MAY/JUNE          | 15                 | 0                    | 0                 | 0                   |  |  |